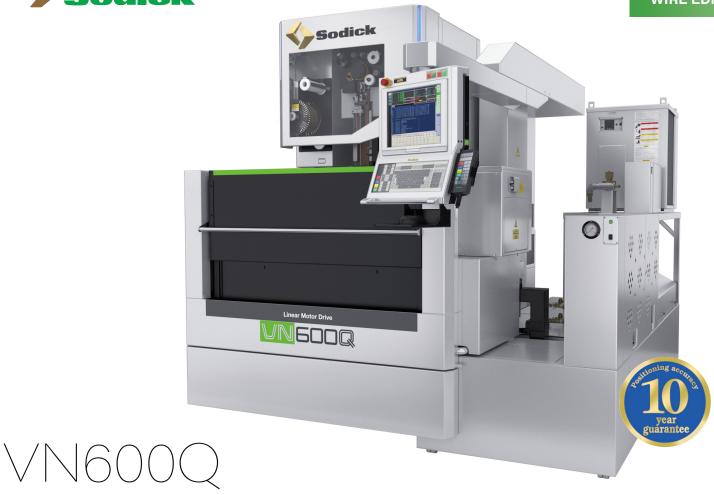

# Wire EDM Machine

## Fast. Precise. Compact.

## We've taken Wire EDM further.

The VN600Q Wire EDM is an advanced line of performance Wire EDMs. This powerful machine is well-suited for a wide range of machining applications, with rigid linear motor-driven technology and ceramic components for precision cutting and positioning accuracy. This advanced-performance machine has an upgraded AWT and improved surface finish.

## VN600Q Features

- 10-Year Positioning Guarantee
- Wire Tip Disposal Unit
- Glass Scale Feedback
- Improved Surface Finish Circuit
- Advanced Wire Tension Servo Control
- FTII (Precision Pick-Up Function)
- Remote Hand Control and Mouse
- Energy Saving Circuit
- 3 paper filters